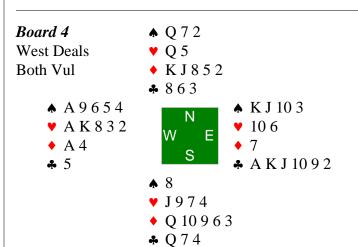

| West     | North | East | South      |
|----------|-------|------|------------|
|          |       |      | 1 🛦        |
| Pass     | 2 •   | 2 🔻  | 3 🚓        |
| Pass     | 3 ♦   | Pass | 4 🚓        |
| Pass     | 4 🛦   | Pass | 4 NT       |
| Pass     | 5 🚓   | Pass | 5 <b>A</b> |
| All pass |       |      |            |

| West       | North    | East       | South |
|------------|----------|------------|-------|
| 1 <b>^</b> | Pass     | 2 🚓        | Pass  |
| 2 🔻        | Pass     | 2 🛦        | Pass  |
| <b>3</b> ♦ | Pass     | 4 ♣        | Pass  |
| 4 💙        | Pass     | 4 🛦        | Pass  |
| 4 NT       | Pass     | 5 <b>Y</b> | Pass  |
| <b>6</b> ♠ | All pass |            |       |