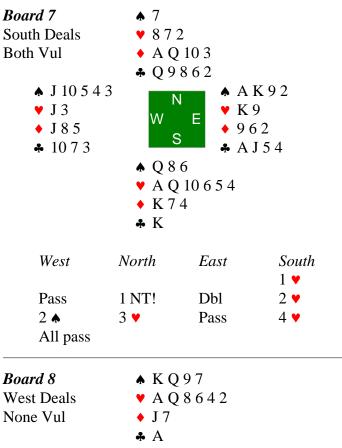

br>V 10985<br>N Q83<br>N KJ6 | <sup>3 2</sup> W                                                | <b>A</b> 8 0 <b>∀</b> K <b>→</b> 9 ′ <b>→</b> A |       |
|                                  | <ul><li>♠ A K</li><li>♥ Q J</li><li>♦ 6</li><li>♣ Q 8</li></ul> |                                                 |       |
| West                             | North                                                           | East<br>Pass                                    | South |
| Pass                             | 2 •                                                             | Pass                                            | 2 🛦   |
| Pass<br>All pass                 | 3 <b>A</b>                                                      | Pass                                            | 4 ♠   |





# 2 over 1 Essentials: Practice Session 1

#### Board 9 **▲** A 9 8 4 2 North Deals A 6 3 2 ♦ QJ105 E-W Vul **★** K 7 6 5 **♠** Q 3 N ♥ Q974 ♥ J 10 8 5 **♦** 92 ◆ AK86 S **♣** J **\*** 85432 **♣** J 10 **♥** K ♦ 743 ♣ AKQ10976 West North East South 1 Pass 2 ♣ Pass 2 🔻 Pass 3 **.** Pass **3** ♦ Pass 3 NT All pass Board 10 **♠** QJ6 East Deals **♥** J 4 Both Vul ◆ Q 10 9 6 3 ♣ A K 6 **♦** 94 **▲** 10 ♥ A85 **v** 10 9 7 3 2 ♦ J 7 5 ♦ A 2 ♣ Q8542 ♣ J 10 9 7 3 **▲** AK87532 **♥** K Q 6 ♦ K84

West

Pass

Pass

Pass

North

2 •

4 🛦

**5** 🛦

East Pass

Pass

Pass

All pass

South

1 🛦

2 🛦

**5 ♣** 

| South Deals None Vul                                        | • K (<br>• Q 8<br>W     | * K<br>* J<br>* 8 :<br>* J :                   | 7 2            |
|------------------------------------