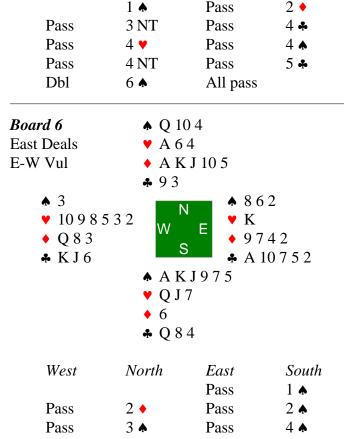

| v ui                             | ♣ 93                                                            | 103                                             |       |
|----------------------------------|-----------------------------------------------------------------|-------------------------------------------------|-------|
| N 3<br>V 10985<br>N Q83<br>N KJ6 | <sup>3 2</sup> W                                                | <b>A</b> 8 0 <b>∀</b> K <b>→</b> 9 ′ <b>→</b> A |       |
|                                  | <ul><li>♠ A K</li><li>♥ Q J</li><li>♦ 6</li><li>♣ Q 8</li></ul> |                                                 |       |
| West                             | North                                                           | East<br>Pass                                    | South |
| Pass                             | 2 •                                                             | Pass                                            | 2 🛦   |
| Pass<br>All pass                 | 3 <b>A</b>                                                      | Pass                                            | 4 ♠   |