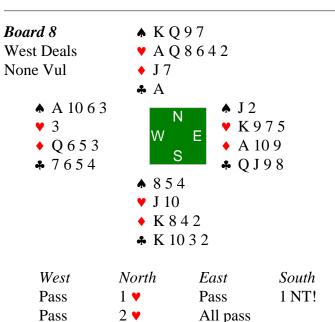

>V 10985<br>N Q83<br>N KJ6 | <sup>3 2</sup> W                                                | <b>A</b> 8 0 <b>∀</b> K <b>→</b> 9 ′ <b>→</b> A |       |
|                                  | <ul><li>♠ A K</li><li>♥ Q J</li><li>♦ 6</li><li>♣ Q 8</li></ul> |                                                 |       |
| West                             | North                                                           | East<br>Pass                                    | South |
| Pass                             | 2 •                                                             | Pass                                            | 2 🛦   |
| Pass<br>All pass                 | 3 <b>A</b>                                                      | Pass                                            | 4 ♠   |





# 2 over 1 Essentials: Practice Session 1

#### Board 9 **▲** A 9 8 4 2 North Deals A 6 3 2 ♦ QJ105 E-W Vul **★** K 7 6 5 **♠** Q 3 N ♥ Q974 ♥ J 10 8 5 **♦** 92 ◆ AK86 S **♣** J **\*** 85432 **♣** J 10 **♥** K ♦ 743 ♣ AKQ10976 West North East South 1 Pass 2 ♣ Pass 2 🔻 Pass 3 **.** Pass **3** ♦ Pass 3 NT All pass Board 10 **♠** QJ6 East Deals **♥** J 4 Both Vul ◆ Q 10 9 6 3 ♣ A K 6 **♦** 94 **▲** 10 ♥ A85 **v** 10 9 7 3 2 ♦ J 7 5 ♦ A 2 ♣ Q8542 ♣ J 10 9 7 3 **▲** AK87532 **♥** K Q 6 ♦ K84

West

Pass

Pass

Pass

North

2 •

4 🛦

**5** 🛦

East Pass

Pass

Pass

All pass

South

1 🛦

2 🛦

**5 ♣** 

| South Deals None Vul                                        | • K (<br>• Q 8<br>W     | * K<br>* J<br>* 8 :<br>* J :                   | 7 2            |
|--------------------------------------